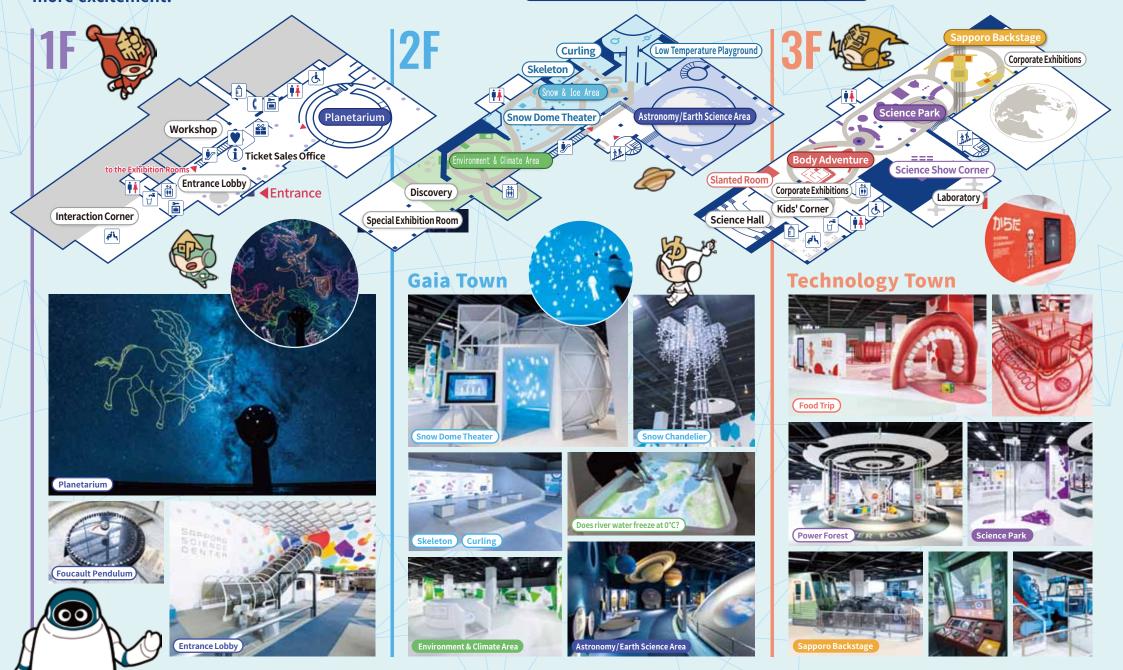

# See, touch, think

Let's look at familiar things from a scientific perspective for more excitement.

- •Please refrain from eating and drinking in places other than the rest area.
- •Please report any accidents or feelings of sickness and the like, to a member of staff.
- •In the case of an emergency, please follow the instructions of the staff.
- •Smoking is prohibited on the premises.

## Planetarium

A beautiful starry sky and dynamic, fulldome, surround images are projected onto the 18-meter-diameter dome. Enjoy 100 million shining stars thanks to the world's highest standard Chiron III projector.

## Sapporo Astronomical Observatory

Anyone can observe the stars at this observatory, located in the center of the city.

- Daytime opening: Sun, Moon, Venus, etc.
- ( Nighttime opening: Stars in the seasonal constellations