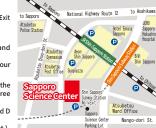

## **Transportation & access**

- Tozai Subwav Line
- 1-min. walk from Shin Sapporo Subway Station No.1 Exit
- ParkingSapporo Science Center Parking (free of charge): Only available on weekends, public holidays and
- during special exhibitions.
  On all other days, the parking lot is reserved for tour buses only. \*Limited spaces available
- Nearby Parking Lots: Get your ticket stamped at the 1st-floor Information Desk and receive 2 hours free
- . Valid for the Sunpiazza, Duo, North, South and D Parking Shin Sapporo Ekimae parking lots.

(Opening hours vary depending on the parking lot.)

When visiting the Sapporo Science Center, please use public transporation.

•Inquiries & group reservations

Atsubetsu Chuo 1-jo 5-chome 2-20, Atsubetsu-ku, Sapporo 004-0051